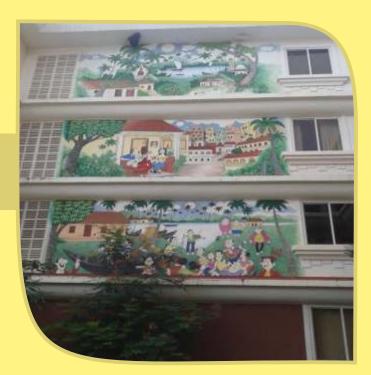

## Modular Kitchen

Master Bedroom with wardrobe and Balcony

Second Bedroom with wardrobe

Mural Wall between Block A and B

View of Entrance to Apartment on ground floor and two stories above

Riverside ~ 1000