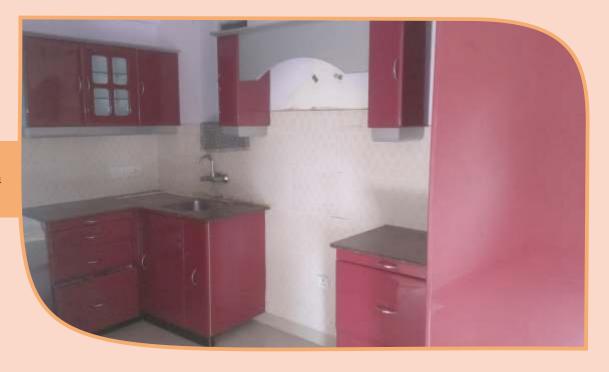

## Modular Kitchen

Master Bedroom with wardrobe and Balcony

Second Bedroom with wardrobe

Mural Wall between Block A and B

View of Entrance to Apartment on ground floor and two stories above

Riverside ~ 1000