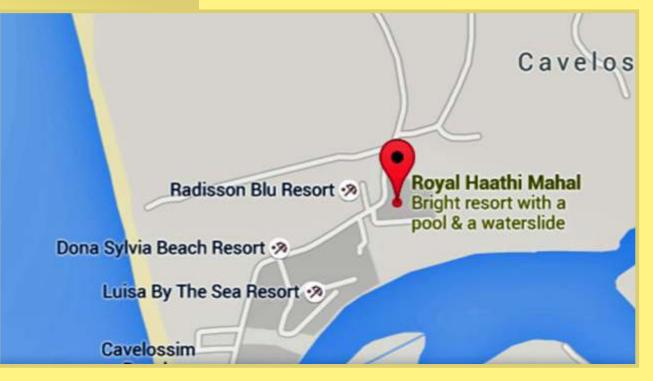

★ Situated in a desirable area next to Haathi Mahal and Radisson Blu Resorts, nestled

between the River Sal and the Arabian Sea. Additionally it is in the vicinity of Dona Sylvia, The Holiday Inn, The Anchor and The Leela. Restaurant and Shacks offer a variety of cuisines. Water Sports activities and boat cruises on the River Sal and out into the Arabian Sea are available during the season.